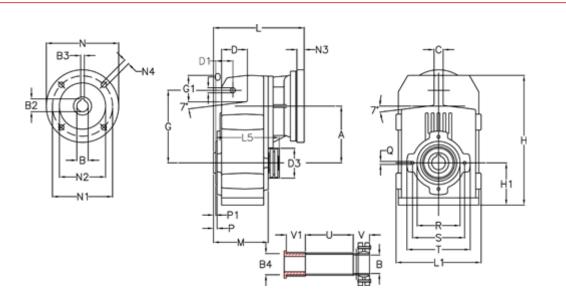

## **Measures**

| A = 175.75 | D1 = 56.5  | 15 = 200.0 | P1                                 | = 3.5    | V = 49  |
|------------|------------|------------|------------------------------------|----------|---------|
| B = 45     | d3 = 100   | M = 144.0  | Q                                  | = M12x19 | V1 = 49 |
| B1 = 14    | G = 218    | N = 160    | R                                  | = 130    |         |
| B2 = 16.3  | G1 = 97.5  | N1 = 130   | S                                  | = 165    |         |
| B3 = 5     | H = 389.0  | N2 = 110   | Т                                  | = 200    |         |
| B4 = 45    | H1 = 116.0 | N4 = M8x16 | Tightening torque Nm adapter bushi | ng = 6.0 |         |
| C = 16     | L = 246.0  | O = 14     | Tightening torque Nm shrink disc   | = 10.0   |         |
| D = 79.0   | L1 = 242   | P = 7.5    | U                                  | = 82.0   |         |
| D = 79.0   | L1 = 242   | P = 7.5    | U                                  | = 82.0   |         |